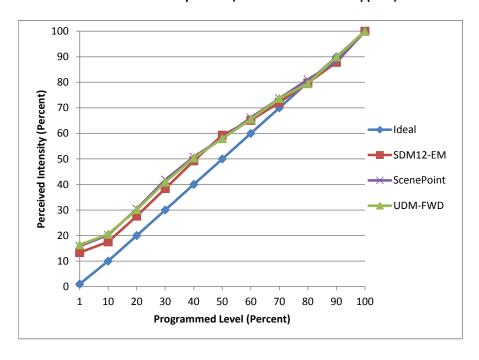

D |
|-------------------------------------|----------|------------|---------|
| Pass/Fail                           | Pass     | Pass       | Pass    |
| Best-Fit Power Profile:             |          |            |         |
| Minimum ON                          | 4        | 5          | 5       |
| Maximum ON                          | 91       | 91         | 92      |
| Adjust                              | 100      | 100        | 100     |
| Light Output Range (vs. non-dimmed) |          |            |         |
| Maximum (Perceived)                 | 95.6%    | 95.3%      | 95.9%   |
| Minimum (Perceived)                 | 12.8%    | 15.1%      | 15.7%   |
| Minimum (Measured)                  | 1.6%     | 2.3%       | 2.5%    |

## Linearity Curves (Best-fit Power Profile Applied):



## **Observations:**